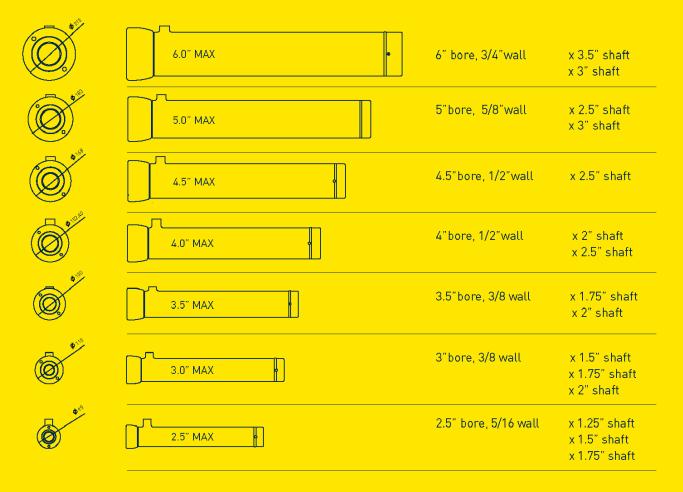

FT OPTIONS

Precision-ground hard chrome plate gives maximum seal life and superior corrosion resistance. Induction hardened chrome bar is available for increase wear & damage protection.

#### **POSITIVE LOCK SYSTEM**

The Max high tensile conelock securely retains the piston. Our industry proven positive lock system is known for its ability to remain tight for the life of the ram.

#### PEACE OF MIND

Heavy wall UN o-ring ports are standard. No fear of over-tightening the ports and causing leak points.

'Specifically designed and thrash tested to succeed in 5000 Psi+ environments'

**CALL US TODAY FOR MAX INFORMATION** 

Maverick Machine & Hydraulics 1633 Trinity Drive, Mississauga, ON L5T 1K4

### 888 484 6548

# MAX SERIES Sizing Options



#### MAXRANGE<sup>™</sup> - SIZING OPTIONS: